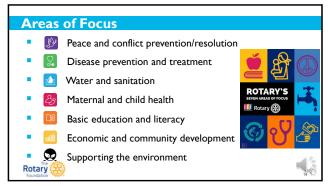

## **Global Grants**

- Large-scale, longer-term projects
- Sustainable outcomes
- Larger grant awards (\$30,000 min)
- International partnerships
- Support Rotary's Areas of Focus
- Provide World Fund matching